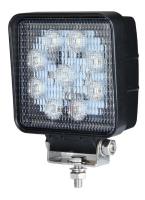

#### Part No. 0-420-86

Durite's super bright square 54W COB LED Work Light. 9 X 6W COB LED, 10-30VDC, 4500Lm, ColorTemp :5000~6500K. IP69K, Aluminium Housing, PC Lens. ECE R10 Approved.

LED COB Work Lamp 10-30VDC 54W 2.8A at 12VDC 9 x 6W 4500Lm 5000-6500K IP69K Aluminium Housing, PC Lens -45 ~ 60°C 0.440Kg CE, EMC R10

The information contained in this document is correct to the best of our knowledge at the time of printing. However, specifications may change at any time without notice.