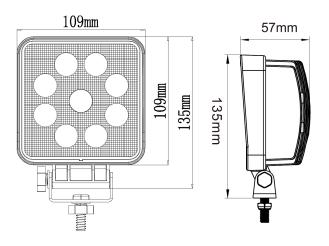

### Technical Drawing (not to scale)

LED COB Work Lamp 10-30VDC 54W 2.8A at 12VDC 9 x 6W 4500Lm 5000-6500K IP69K Aluminium Housing, PC Lens -45 ~ 60°C 0.440Kg CE, EMC R10

The information contained in this document is correct to the best of our knowledge at the time of printing. However, specifications may change at any time without notice.